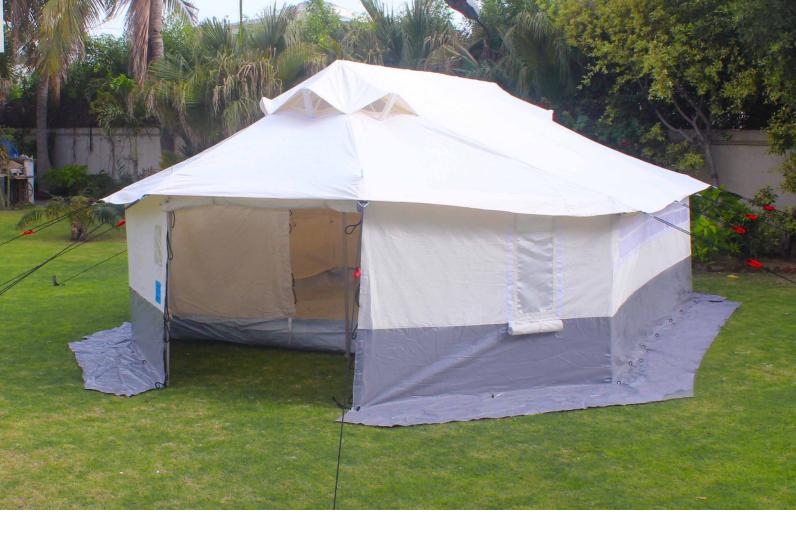

## **FAMILY TENT**

(DFID Standard)

Two Doors (Front & Rear) + Two Windows With Flaps + Three Top Hood Ventilators at Both Ends + Two Extra Side Supporting Poles + One Chimney With Flap | Sewn In Tub Ground Sheet. Meets CPAI 84 Section 5 & 6 Flame Retardency Standard. Twelve Florescent Peg Covers.

### **Specifications**

**Fabric** Outer Tent: 350 GSM (+/-15%) Polyester Cotton - Water, Rot Proof + FR Resistant.

Mud Flap: 500 GSM (+/-5%) PE

Inner Tent: 320 GSM (+/-5%) Polyester Cotton

- Water & FR Resistant.

#### **Dimensions**

| Length x Width             | 6.60 x 4.00 Meter        |
|----------------------------|--------------------------|
| Outer   Inner Surface Area | 23 m2   15 m2            |
| Center   Side Wall Height  | 2.20   1.25 Meter        |
| Length x Width Inner Ten   | <b>t</b> 3.80x3.95 Meter |
| Center   Side Wall Height  | 2.10   1.15 Meter        |
| Capacity                   | 5 Persons                |
| Door Height                | 1.40 Meter               |