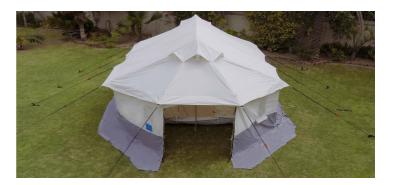

## **FAMILY TENT**

(DFID Standard)

Two Doors (Front & Rear) + Two Windows With Flaps + Three Top Hood Ventilators at Both Ends + Two Extra Side Supporting Poles + One Chimney With Flap | Sewn In Tub Ground Sheet. Meets CPAI 84 Section 5 & 6 Flame Retardency Standard. Twelve Florescent Peg Covers.

#### **Dimensions**

| Length x Width             | 6.60 x 4.00 Meter        |
|----------------------------|--------------------------|
| Outer   Inner Surface Area | 23 m2   15 m2            |
| Center   Side Wall Height  | 2.20   1.25 Meter        |
| Length x Width Inner Ten   | <b>t</b> 3.80x3.95 Meter |
| Center   Side Wall Height  | 2.10   1.15 Meter        |
| Capacity                   | 5 Persons                |
| Door Height                | 1.40 Meter               |